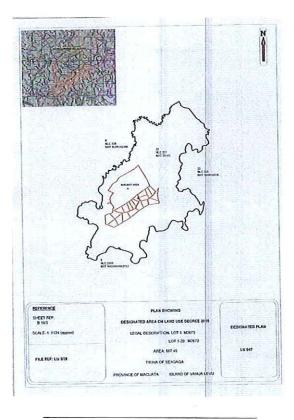

## **Designation (No. 2 of 2013)**

BY Commodore Josaia Voreqe Bainimarama, CF (Mil), OStJ, MSD, jssc, psc, Prime Minister of the Republic of Fiji and Commodore of the Fiji Military Forces.

IN exercise of the powers conferred upon me by subsection 2 of section 6 of Part 2 of the Land Use Decree 2010, I do hereby designate the portion of Native Land with boundaries shown in orange of Land Use Unit Plan (LU) 047 being part of Lot 22 NLC 257 owned by Mataqali Devo (T.T. 555) Sheet B 16/3 with a total area of 687.97 hectares in the Tikina of Seaqaqa, Province of Macuata as delineated in copies in the custody of Director Land Use, Ministry of Lands and Mineral Resources for utilization under the Land Use Decree 2010.